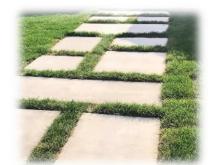

## PRECAST CONCRETE PAVERS STEPPING STONES, PADS & SLABS

| Size             | Weight  | Price Per<br>Unit |
|------------------|---------|-------------------|
| 18"x 18"x 2"     | 35 Lbs  | \$15              |
| 18"x24"x 2"      | 55 Lbs  | \$17              |
| 18"x 36"x 2 ½"   | 120 Lbs | \$29              |
| 24"x 24" x 2"    | 90 Lbs  | \$19              |
| 24"x 30" x 2 ½"  | 120 Lbs | \$29              |
| 24"x 36" x 2 ½"  | 155 Lbs | \$34              |
| 24"x 48"x 2 ½"   | 250 Lbs | \$43              |
| 30"x 30 x 2 ½"   | 160 Lbs | \$36              |
| 36"x 36' x 2 ½"  | 270 Lbs | \$47              |
| 10"x 48" x 2"    | 78 Lbs  | \$24              |
| 12" x 48" x 2 ½" | 105 Lbs | \$29              |
| 14" x48" x 2"    | 120 Lbs | \$32              |
| 48"x48"x4"       | 780 Lbs | \$165             |