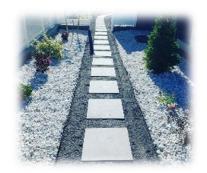

## PRECAST CONCRETE PAVERS STEPPING STONES, PADS & SLABS

| Size             | Weight  | Price Per<br>Unit |
|------------------|---------|-------------------|
| 18"x 18"x 2"     | 35 Lbs  | \$15              |
| 18"x24"x 2"      | 55 Lbs  | \$17              |
| 18"x 36"x 2 ½"   | 120 Lbs | \$29              |
| 24"x 24" x 2"    | 90 Lbs  | \$19              |
| 24"x 30" x 2 ½"  | 120 Lbs | \$29              |
| 24"x 36" x 2 ½"  | 155 Lbs | \$34              |
| 24"x 48"x 2 ½"   | 250 Lbs | \$43              |
| 30"x 30 x 2 ½"   | 160 Lbs | \$36              |
| 36"x 36' x 2 ½"  | 270 Lbs | \$47              |
| 10"x 48" x 2"    | 78 Lbs  | \$24              |
| 12" x 48" x 2 ½" | 105 Lbs | \$29              |
| 14" x48" x 2"    | 120 Lbs | \$32              |
| 48"x48"x4"       | 780 Lbs | \$165             |