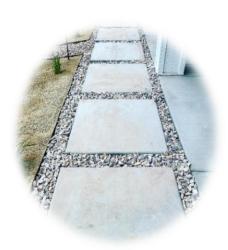

## PRECAST CONCRETE PAVERS STEPPING STONES, PADS & SLABS

| Size             | Weight  | Price Per<br>Unit |
|------------------|---------|-------------------|
| 18"x 18"x 2"     | 35 Lbs  | \$15              |
| 18"x24"x 2"      | 55 Lbs  | \$17              |
| 18"x 36"x 2 ½"   | 120 Lbs | \$29              |
| 24"x 24" x 2"    | 90 Lbs  | \$19              |
| 24"x 30" x 2 ½"  | 120 Lbs | \$29              |
| 24"x 36" x 2 ½"  | 155 Lbs | \$34              |
| 24"x 48"x 2 ½"   | 250 Lbs | \$43              |
| 30"x 30 x 2 ½"   | 160 Lbs | \$36              |
| 36"x 36' x 2 ½"  | 270 Lbs | \$47              |
| 10"x 48" x 2"    | 78 Lbs  | \$24              |
| 12" x 48" x 2 ½" | 105 Lbs | \$29              |
| 14" x48" x 2"    | 120 Lbs | \$32              |
| 48"x48"x4"       | 780 Lbs | \$165             |

ConcreteDECO precast products are made in the United States, in the state of Utah. Products are made with a minimum of 4000 PSI concrete mix, 7 bag engineered 60/40 pea gravel with air-entrained, super plasticizer and microfiber. All pavers are reinforced with pencil rod or rebar mesh depending on the size.