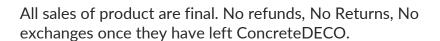

## PRECAST CONCRETE PAVERS STEPPING STONES, PADS & SLABS

| Size             | Weight  | Price Per<br>Unit |
|------------------|---------|-------------------|
| 18"x 18"x 2"     | 35 Lbs  | \$15              |
| 18"x24"x 2"      | 55 Lbs  | \$17              |
| 18"x 36"x 2 ½"   | 120 Lbs | \$29              |
| 24"x 24" x 2"    | 90 Lbs  | \$19              |
| 24"x 30" x 2 ½"  | 120 Lbs | \$29              |
| 24"x 36" x 2 ½"  | 155 Lbs | \$34              |
| 24"x 48"x 2 ½"   | 250 Lbs | \$43              |
| 30"x 30 x 2 ½"   | 160 Lbs | \$36              |
| 36"x 36' x 2 ½"  | 270 Lbs | \$47              |
| 10"x 48" x 2"    | 78 Lbs  | \$24              |
| 12" x 48" x 2 ½" | 105 Lbs | \$29              |
| 14" x48" x 2"    | 120 Lbs | \$32              |
| 48"x48"x4"       | 780 Lbs | \$165             |