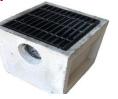

## 12"x12"x12" Catch Basin

\$190

Box with steel grate included.

-Light traffic loading -Knockouts on two sides,

150 LBS

- Accommodates 2", 3", 4"pipe.
- Just tear out the size you need and slide your pipe into the seal.