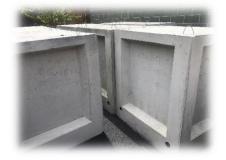

# Knock-Out Boxes Catch Basin

2'x3'x4' Inside dimensions (Curb Inlet Box) Box only \$380

**3'x3'x4' Inside dimensions** Box with frame only \$450

| 2'x2'x4' Inside dimensions |           |
|----------------------------|-----------|
| Box with frame only \$340  | 3,300 LBS |

2'x2'x3' Inside dimensions Box with frame only \$305 2,200 LBS