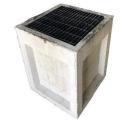

### 18"x18"x24" Yard Drain Box

\$350 Box with steel grate included.

400 LBS

- Light traffic loading
- Knockouts on all four sides
- Accepts up to a 16" pipe