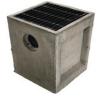

## 12"x12"x18" Catch Basin

\$240 Box with steel grate included.

- 190 LBS - Light traffic loading - Knockouts on two sides,
- Accommodates 2", 3", 4"pipe.
- Just tear out the size you need and slide your pipe into the seal.