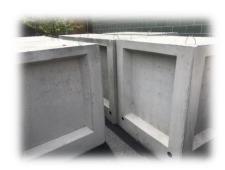

### 2'x3'x4' Inside dimensions (Curb Inlet Box)

4,000 LBS

Box only \$380

3'x3'x4' Inside dimensions

4,200 LBS

Box with frame only \$450

2'x2'x4' Inside dimensions

Box with frame only \$340

3,300 LBS

2'x2'x3' Inside dimensions

Box with frame only \$290

2,200 LBS