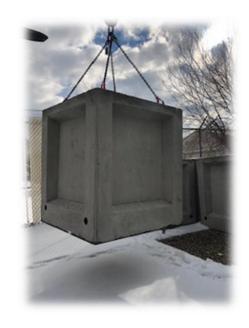

### 2'x3'x4' Inside dimensions (Curb Inlet Box)

4,000 LBS

Box only \$380

3'x3'x4' Inside dimensions

4,200 LBS

Box with frame only \$450

2'x2'x4' Inside dimensions

Box with frame only \$340

3,300 LBS

2'x2'x3' Inside dimensions

Box with frame only \$290

2,200 LBS