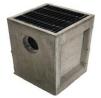

### 12"x12"x12" Catch Basin

\$180

Box with steel grate included.

- -Light traffic loading
- -Knockouts on two sides,
  - Accommodates 2", 3", 4"pipe.

150 LBS

• Just tear out the size you need and slide your pipe into the seal.