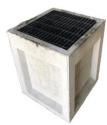

### 12"x12"x18" Catch Basin

\$230

Box with steel grate included.

190 LBS

- Light traffic loading
- Knockouts on two sides,
- Accommodates 2", 3", 4"pipe.
- Just tear out the size you need and slide your pipe into the seal.